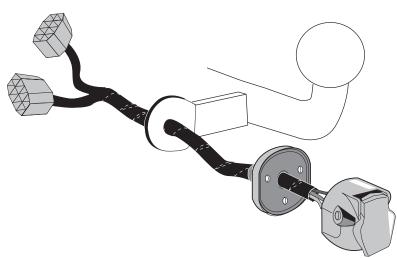

Electric wiring kit for towbars / 13-pin / 12 Volt / ISO 11446

## **Optional**

Consult your supplier.

1