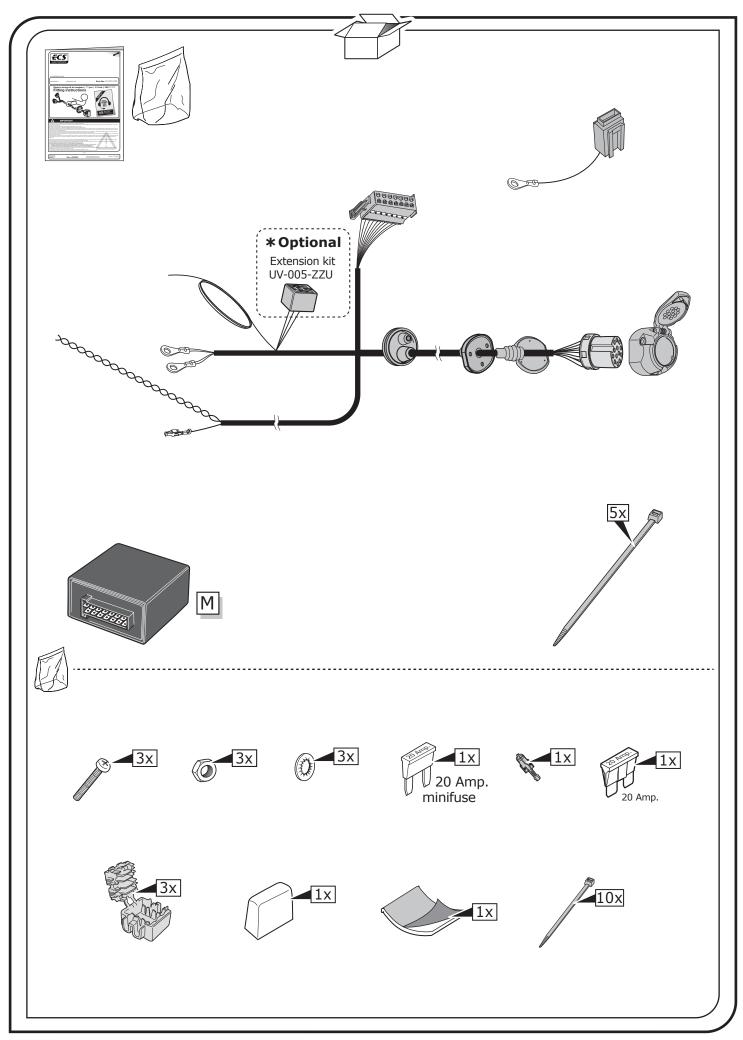

ng of all faults before the start of the installation!
- Try disconnecting the trailer module from the towing harness and re-start the fault clearing process!
- → If in doubt, limit the time for troubleshooting to a max of 0,5 hours and call our Technical Support Team!

Please follow our instructions carefully and always test the towing electrics using a true lighting board or a specifically designed bulb tester. If an LED tester is used, ensure it is equipped with correct load resistors or malfunctions will occur!

This instruction is subject to changes and we reserve the right to make changes to design, colour etc.

All of the data and illustrations may not be an exact representation but the text contained in this instruction must be observed!

1/4

Revision: 0 / 22.09.2023 AU-075-13MU



## **Optional**



Consult your supplier.



1





## **Fitting Instructions**



Download

from



www.ecs-electronicsuk.co.uk



Note: It may be necessary to check if this vehicle has a stored radio code before disconnecting the battery!



4

3/4

ECS UK c/o 3 Hardman Street Manchester M3 3AT

SALE: +44 (0) 1625 462281 TECHNICAL: +44 (0) 7440 202052 WEB: www.ecs-electronicsuk.co.uk Email-sales: uksales@ecs-electronics.com Email-technical: ukts@ecs-electronics.com Revision: 0 / 22.09.2023 AU-075-13MU