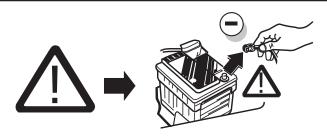

All warranty claims will be forfeited if the electric kit or components contained therein are used incorrectly or modified. If a towing socket adaptor has been used to connect to the trailer or bike rack, this must be removed from the trailer socket once the trailer or bike rack has been disconnected.