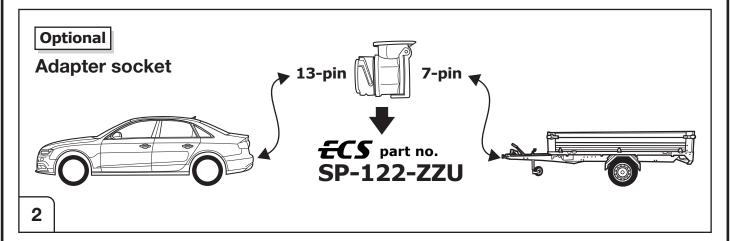

ion!
- Try disconnecting the trailer module from the towing harness and re-start the fault clearing process!
- → If in doubt, limit the time for troubleshooting to a max of 0,5 hours and call our Technical Support Team!

Please follow our instructions carefully and always test the towing electrics using a true lighting board or a specifically designed bulb tester. If an LED tester is used, ensure it is equipped with correct load resistors or malfunctions will occur!

This instruction is subject to changes and we reserve the right to make changes to design, colour etc.

All of the data and illustrations may not be an exact representation but the text contained in this instruction must be observed!

1/4

Revision: 0 / 22.09.2023 AU-075-13MU



## **Optional**



Consult your supplier.



1





## **Fitting Instructions**



Download

from



www.ecs-electronicsuk.co.uk



Note: It may be necessary to check if this vehicle has a stored radio code before disconnecting the battery!



4

3/4

ECS UK c/o 3 Hardman Street Manchester M3 3AT

SALE: +44 (0) 1625 462281 TECHNICAL: +44 (0) 7440 202052 WEB: www.ecs-electronicsuk.co.uk Email-sales: uksales@ecs-electronics.com Email-technical: ukts@ecs-electronics.com Revision: 0 / 22.09.2023 AU-075-13MU