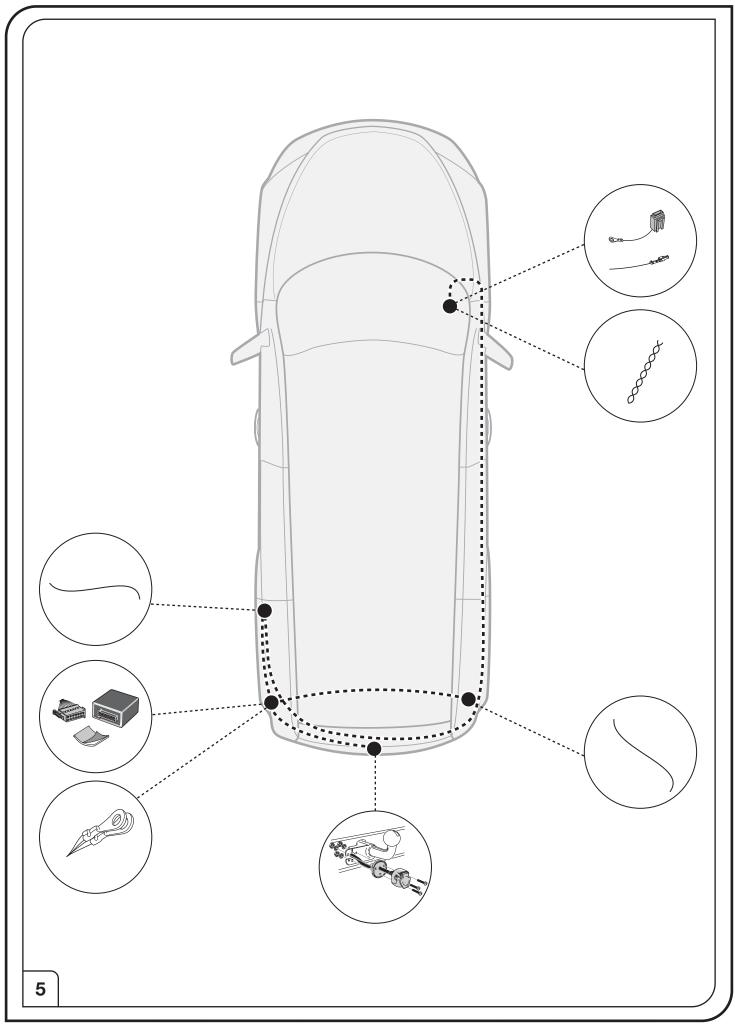

## **Fitting Instructions**

Download

from

www.ecs-electronicsuk.co.uk

Note: It may be necessary to check if this vehicle has a stored radio code before disconnecting the battery!

4

3/4

ECS UK c/o 3 Hardman Street Manchester M3 3AT